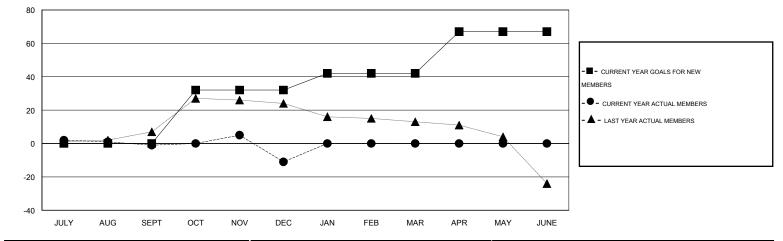

## LOCATION NETHERLANDS

GMT CA 4

| Clubs                 |                  |           |                  |                  | Members               |                    |                                     |                    |                  |
|-----------------------|------------------|-----------|------------------|------------------|-----------------------|--------------------|-------------------------------------|--------------------|------------------|
| RESULTS FOR 2014-2015 |                  |           |                  |                  | RESULTS FOR 2014-2015 |                    |                                     |                    |                  |
| QUARTER               | NEW CLUB<br>GOAL | NEW CLUBS | DROPPED<br>CLUBS | NET<br>GAIN/LOSS | QUARTER               | NEW MEMBER<br>GOAL | CHARTER AND<br>NEW MEMBERS<br>ADDED | DROPPED<br>MEMBERS | NET<br>GAIN/LOSS |
| JULY/AUG/SEPT         | 0                | 0         | 0                | 0                | JULY/AUG/SEPT         | 0                  | 12                                  | 13                 | -1               |
| OCT/NOV/DEC           | 1                | 0         | 0                | 0                | OCT/NOV/DEC           | 32                 | 20                                  | 30                 | -10              |
| JAN/FEB/MAR           | 0                | 0         | 0                | 0                | JAN/FEB/MAR           | 10                 | 0                                   | 0                  | 0                |
| APR/MAY/JUNE          | 1                | 0         | 0                | 0                | APR/MAY/JUNE          | 25                 | 0                                   | 0                  | 0                |